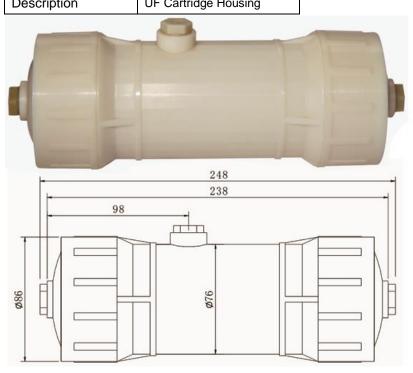

### MT-UF-W200

| Product Code      | MT-UF-W200           |
|-------------------|----------------------|
| Feed Modes        | Outside-In           |
| Size (mm x mm)    | Ø86X238              |
| Membrane Material | PAN                  |
| Housing Material  | PP                   |
| Flux (L/Min)      | 5                    |
| Description       | UF Cartridge Housing |