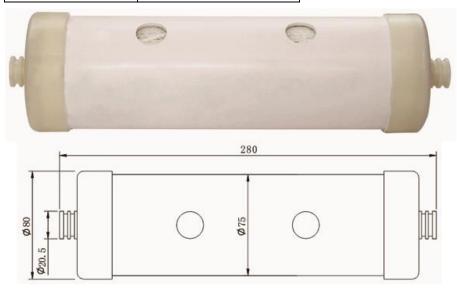

# MT-UF-75-238

| Product Code      | MT-UF-75-238 |
|-------------------|--------------|
| Feed Modes        | Inside-Out   |
| Size (mm x mm)    | Ø80X280      |
| Membrane Material | PAN          |
| Body Material     | PVC-U        |
| Flux (L/Min)      | 3            |
| Designed for      | SS Housing   |