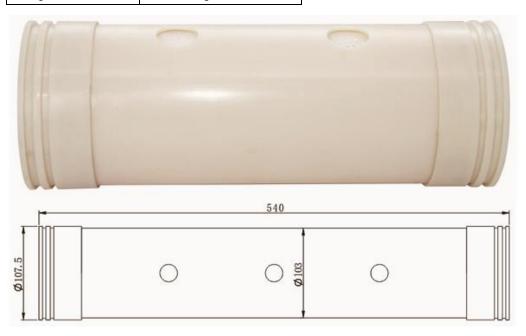

# MT-UF-108-540

| Product Code      | MT-UF-108-540 |
|-------------------|---------------|
| Feed Modes        | Inside-Out    |
| Size (mm x mm)    | Ø107.5X540    |
| Membrane Material | PAN           |
| Body Material     | PVC-U         |
| Flux (L/Min)      | 15            |
| Designed for      | SS Housing    |