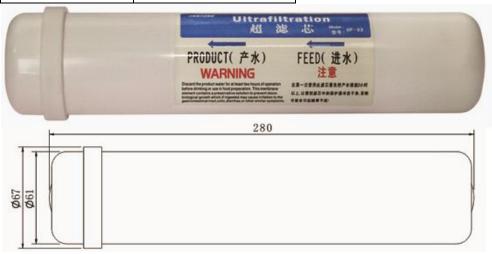

#### MT-UF-T33

|                   | T .                   |
|-------------------|-----------------------|
| Product Code      | MT-UF-T33             |
| Feed Modes        | Outside-In            |
| Size (mm x mm)    | Ø67X280               |
| Membrane Material | PAN                   |
| Housing Material  | PP                    |
| Flux (L/Min)      | 2.5                   |
| Description       | T33 Cartridge Housing |