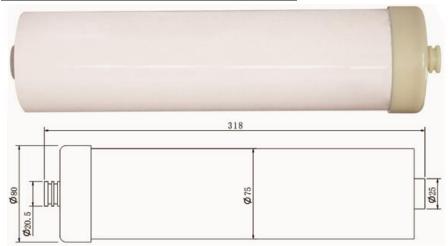

### MT-UF-75-287

| Product Code      | MT-UF-75-287 |
|-------------------|--------------|
| Feed Modes        | Inside-Out   |
| Size (mm x mm)    | Ø80X318      |
| Membrane Material | PAN          |
| Body Material     | PVC-U        |
| Flux (L/Min)      | 3            |
| Designed for      | SS Housing   |