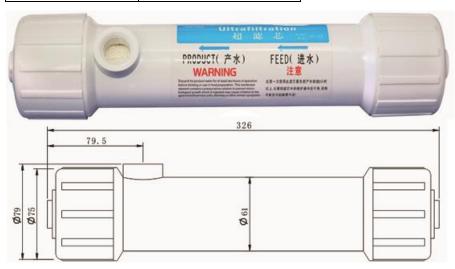

# MT-UF-N320

| Product Code      | MT-UF-N320           |
|-------------------|----------------------|
| Feed Modes        | Inside-In            |
| Size (mm x mm)    | Ø75X326              |
| Membrane Material | PAN                  |
| Housing Material  | ABS                  |
| Flux (L/Min)      | 3                    |
| Description       | UF Cartridge Housing |