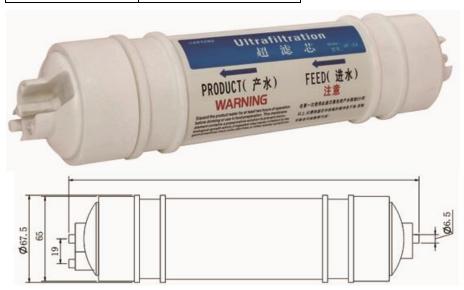

### MT-UF-68-260

| Product Code      | MT-UF-68-260             |
|-------------------|--------------------------|
| Feed Modes        | Outside-In               |
| Size (mm x mm)    | Ø67.5X260                |
| Membrane Material | PAN                      |
| Housing Material  | PP                       |
| Flux (L/Min)      | 2.5                      |
| Description       | Korean Cartridge Housing |