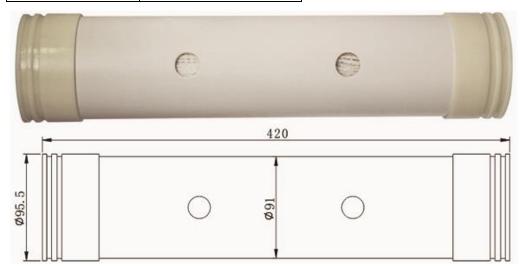

# MT-UF-90-420

| Product Code      | MT-UF-90-420 |
|-------------------|--------------|
| Feed Modes        | Inside-Out   |
| Size (mm x mm)    | Ø95.5X420    |
| Membrane Material | PAN          |
| Body Material     | PVC-U        |
| Flux (L/Min)      | 9            |
| Designed for      | SS Housing   |