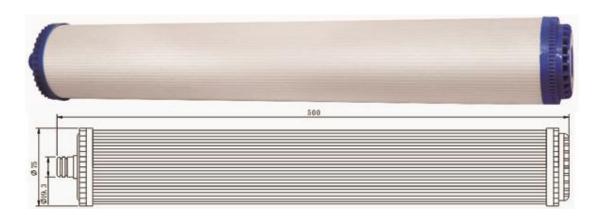

#### MT-UF-15-5B

| Product Code      | MT-UF-15-5B           |
|-------------------|-----------------------|
| Feed Modes        | Outside-In            |
| Size (mm x mm)    | Ø75X500               |
| Membrane Material | PAN                   |
| Body Material     | ABS                   |
| Flux (L/Min)      | 6                     |
|                   |                       |
| Designed for      | 20" Cartridge Housing |